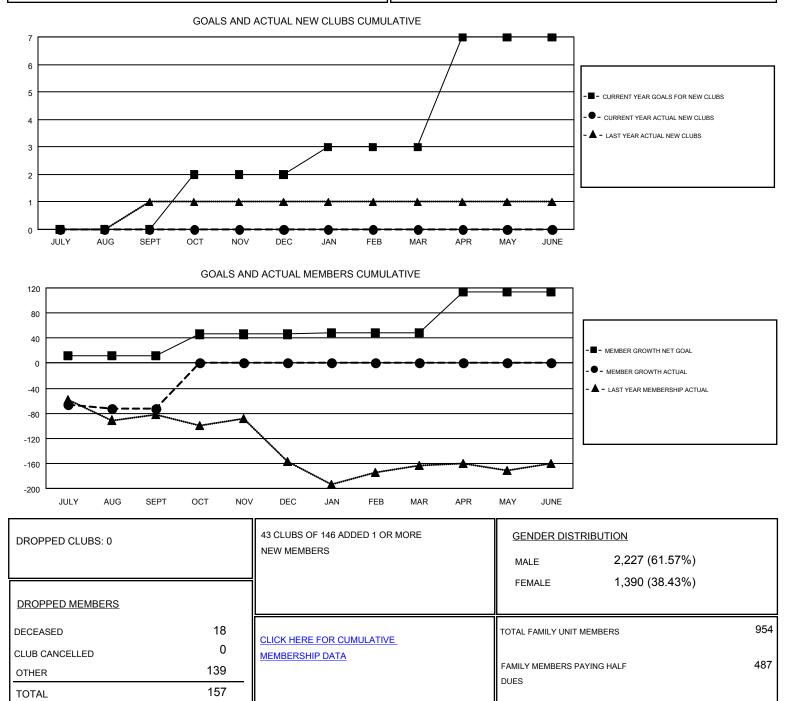

#### GMT: HOWARD HUDSON

| Clubs                 |               |           |               | Members               |                           |                         |                                                    |
|-----------------------|---------------|-----------|---------------|-----------------------|---------------------------|-------------------------|----------------------------------------------------|
| RESULTS FOR 2017-2018 |               |           |               | RESULTS FOR 2017-2018 |                           |                         |                                                    |
| QUARTER               | NEW CLUB GOAL | NEW CLUBS | DROPPED CLUBS | QUARTER               | MEMBER GROWTH NET<br>GOAL | MEMBER GROWTH<br>ACTUAL | DROPPED<br>MEMBERS ACTUAL<br>(including transfers) |
| JULY/AUG/SEPT         | 0             | 0         | 0             | JULY/AUG/SEPT         | 12                        | 84                      | 157                                                |
| OCT/NOV/DEC           | 2             | 0         | 0             | OCT/NOV/DEC           | 34                        | 0                       | 0                                                  |
| JAN/FEB/MAR           | 1             | 0         | 0             | JAN/FEB/MAR           | 2                         | 0                       | 0                                                  |
| APR/MAY/JUNE          | 4             | 0         | 0             | APR/MAY/JUNE          | 66                        | 0                       | 0                                                  |